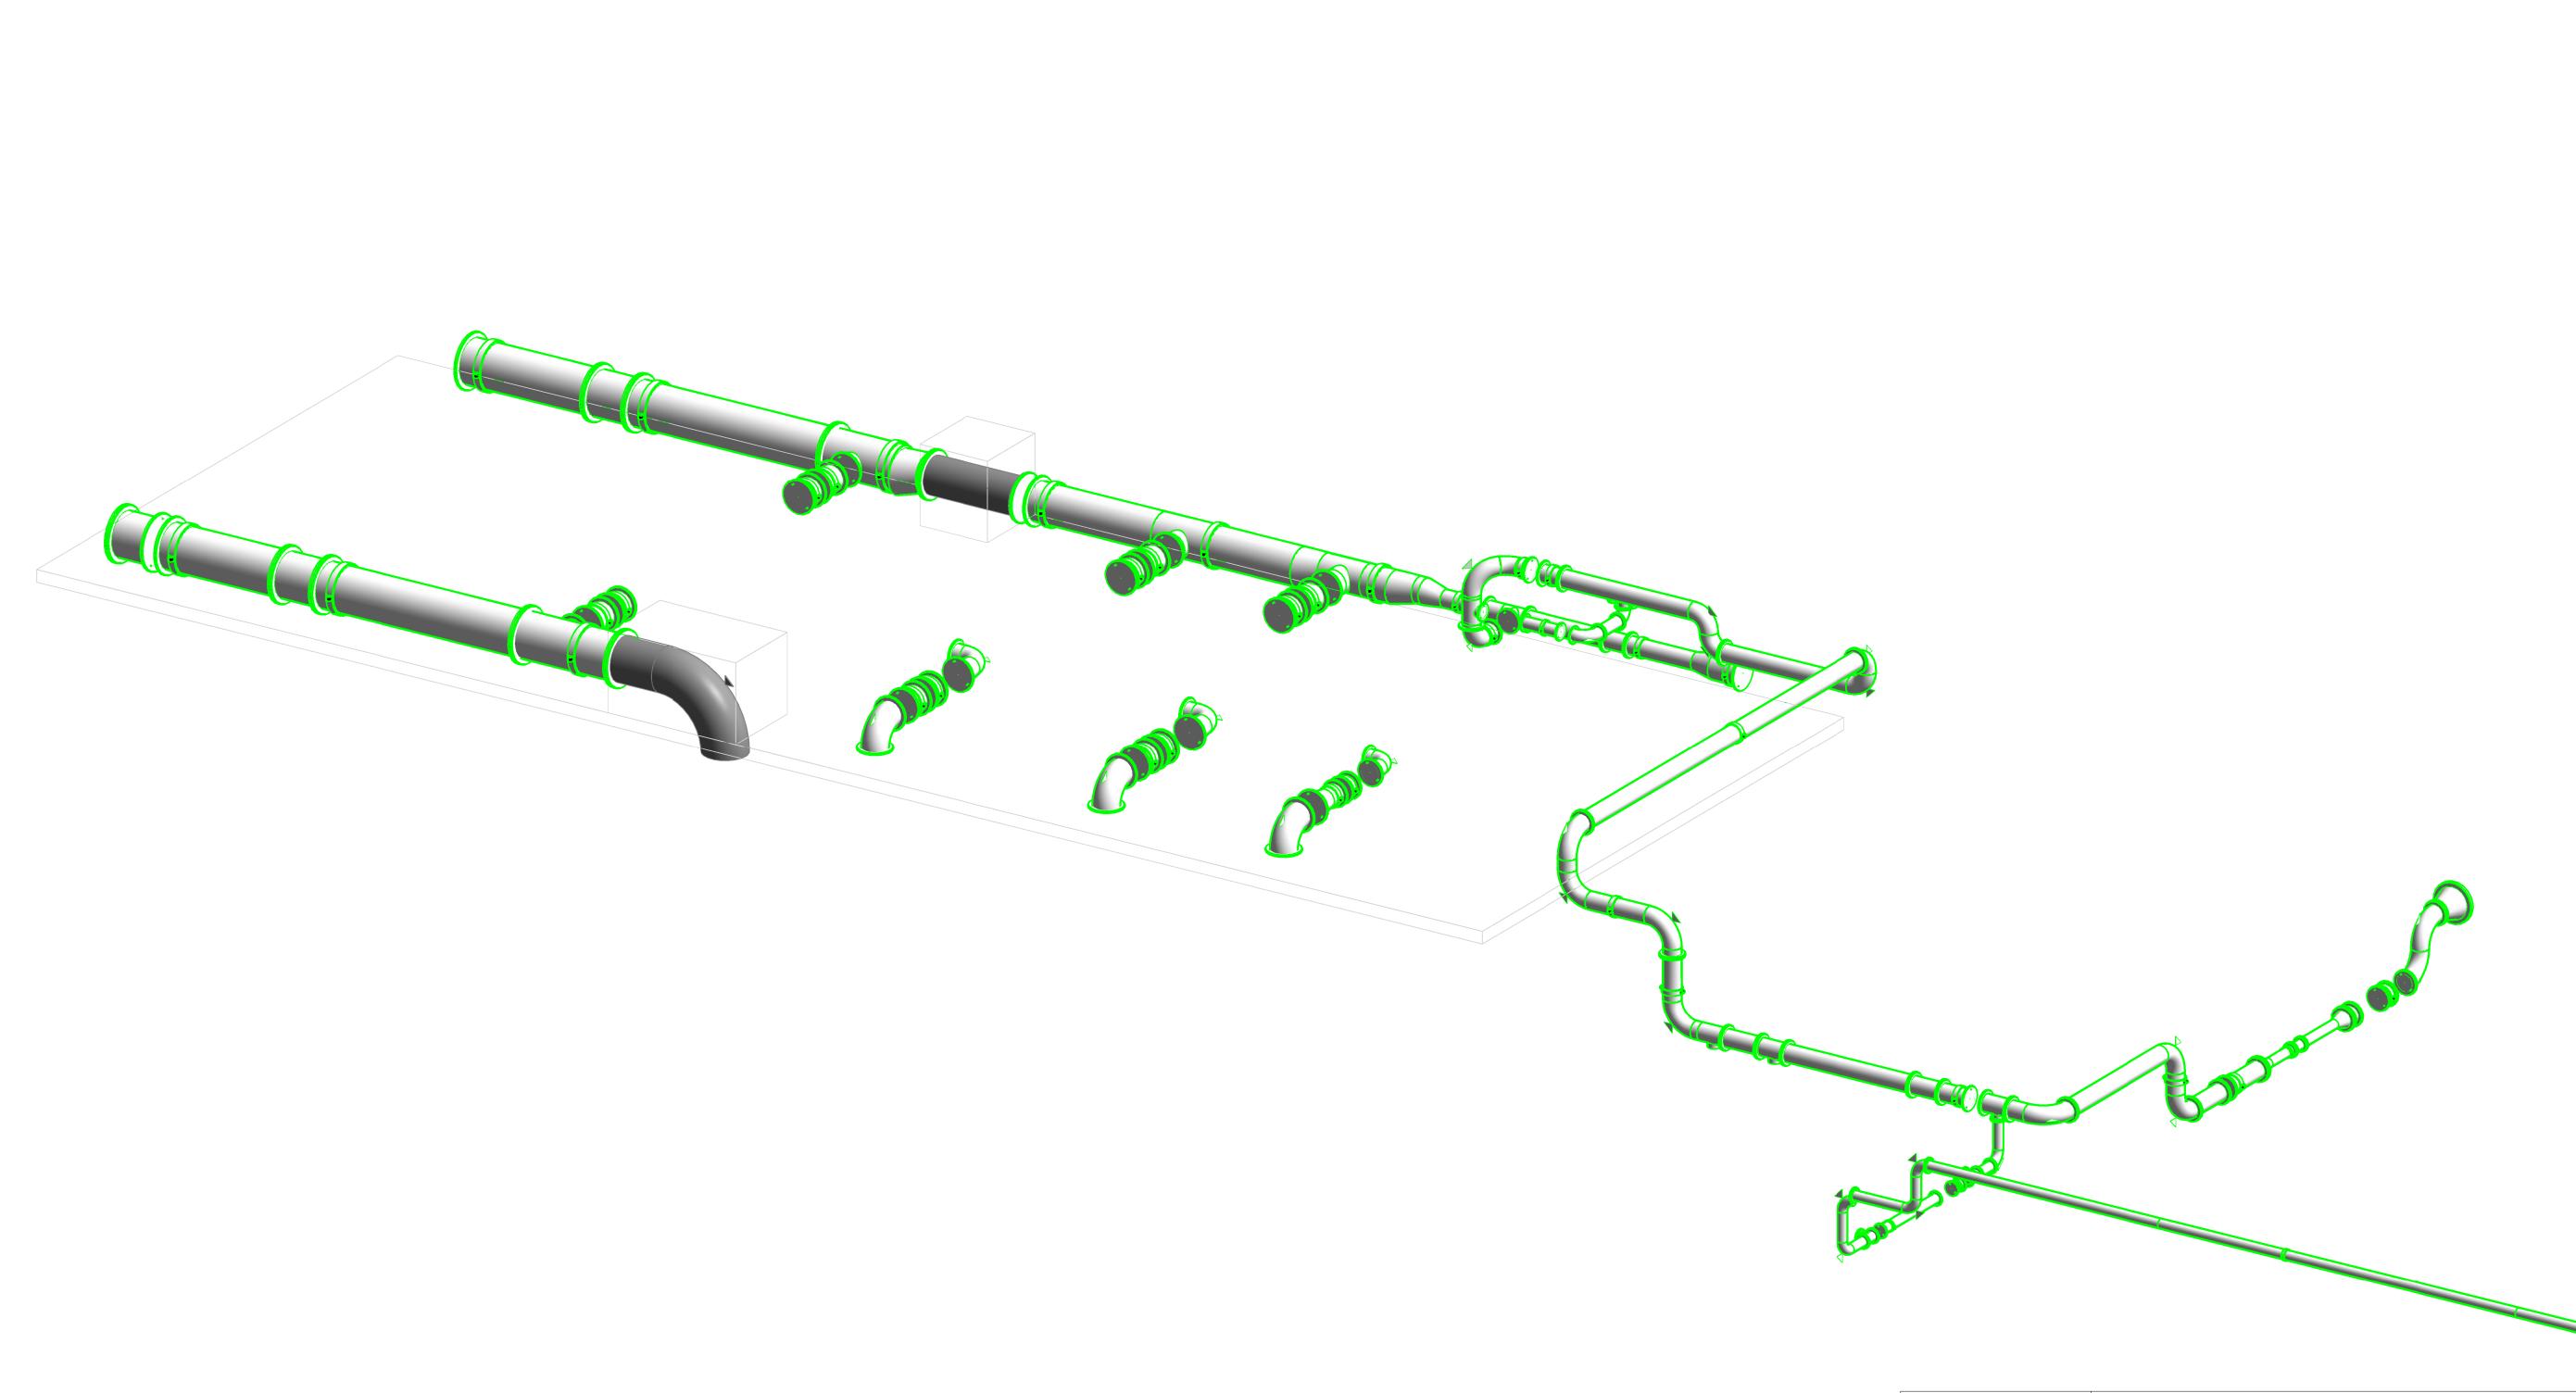

## PROJECT:

OWNER:

ALL DIMENSIONS ARE IN MILLIMETERS.
ALL DIMENSIONS TO BE FIELD VERIFIED PRIOR TO FABRICATION.
ALL DIMENSIONS TO BE FIELD VERIFIED PRIOR TO FABRICATION.
ALL FLANGES TO BE VANSTONE FLANGES W/ GALVANIZED BACKING RINGS.
ALL PLANGES TO BE VANSTONE FLANGES W/ GALVANIZED BACKING RINGS.
ALL PLANGES TO BE OF FABRICATED TYPE.

VICTAULIC GROOVE FOR VICTAULIC COUPLING (COUPLING BY OTHERS).

PROJECT NO:

DRAWING NO: MV - 001

APRVD BY: --
APRVD BY: --
SUBMITTED:

DRAWN BY: B.V

REV: